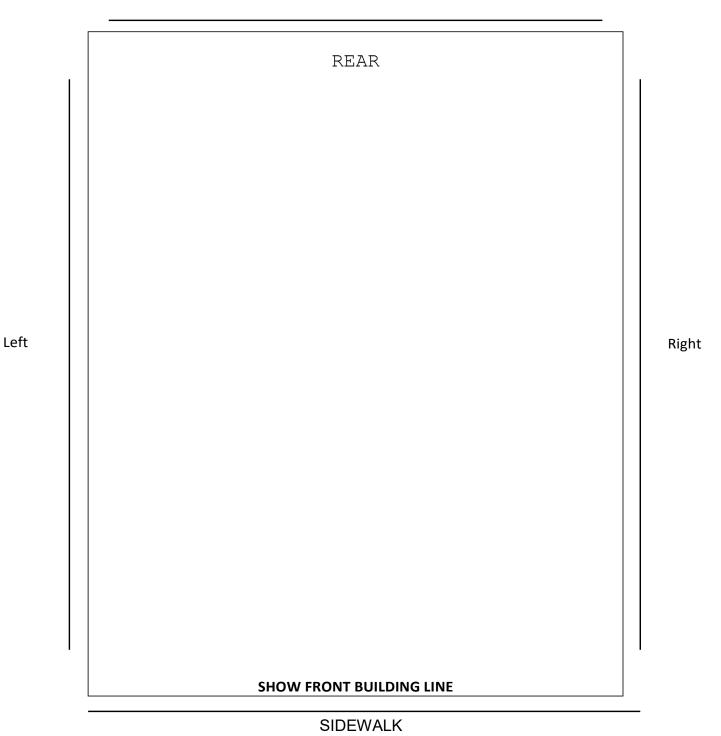

### ZONING APPLICATION DIRECTIONS

### FOR COMPLETING INFORMATION REQUIRED ON PLOT PLAN

Place four dimensions in the space provided.

Front-Rear-Right and Left sides

Complete diagram starting from the front line which should give the size of the building.

# PLOT PLAN